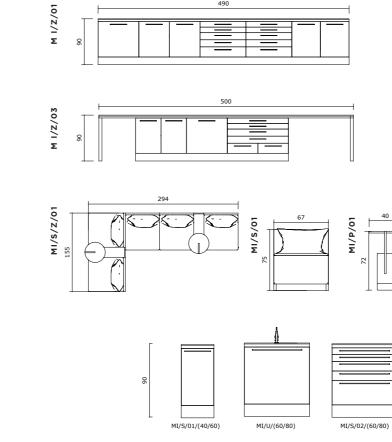

## **MODULO**<sup>TM</sup> COLLECTION.

THE SYSTEM OF MODULAR **COMPONENTS FROM THE MODULO COLLECTION RESPONDS IS A 100% RESPONSE TO THE DYNAMICS OF WORK** IN CLINICS AND MEDICAL PRACTICES.

A convenient system of suspended cabinets is a solution that will satisfy even the most demanding customers.

Modulo means easy storage, modern design and multiple layout options.

**DESIGNING A MEDICAL PRACTICE ALSO MEANS MAKING THE BEST USE** OF AVAILABLE SPACE.

z

0

0 Σ

The modular cabinet system from our Modulo collection, available in various heights, widths, shapes and colours, allows for freedom in individual design to suit your needs. The unique series of products, minimalist design and universal colours will contribute to a perfect interior design tailored to individual taste and expectations.