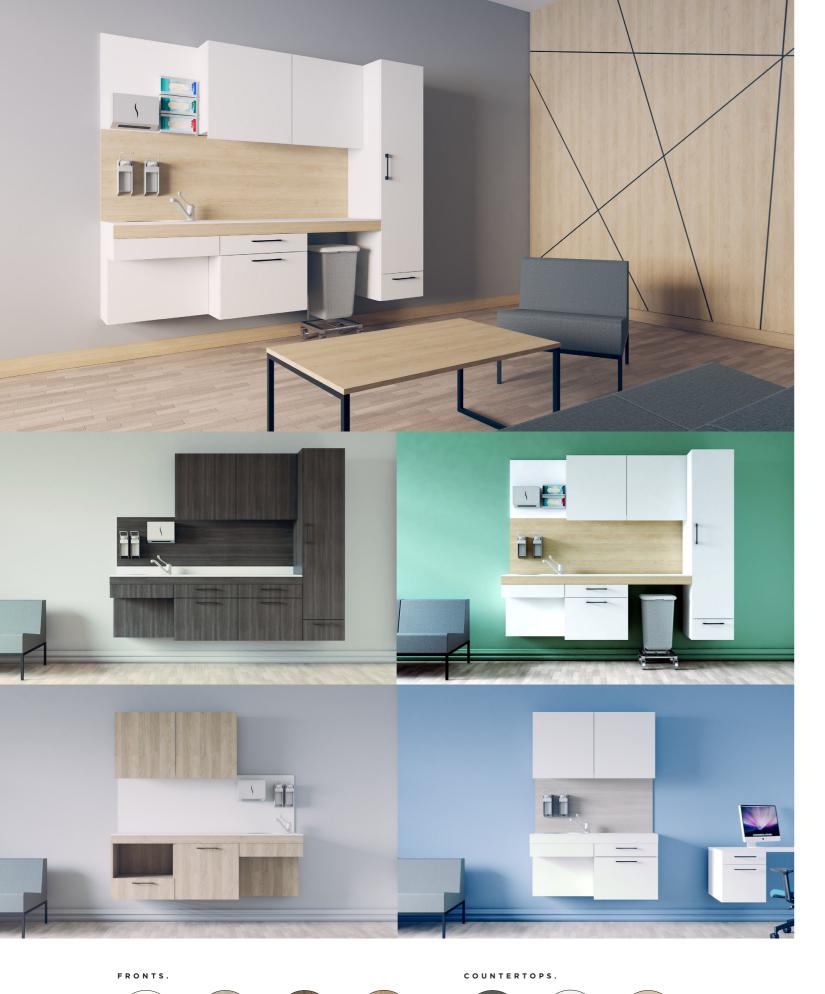

## **MODULO**<sup>TM</sup> COLLECTION.

THE SYSTEM OF MODULAR **COMPONENTS FROM THE MODULO COLLECTION RESPONDS IS A 100% RESPONSE TO THE DYNAMICS OF WORK** IN CLINICS AND MEDICAL PRACTICES.

A convenient system of suspended cabinets is a solution that will satisfy even the most demanding customers.

Modulo means easy storage, modern design and multiple layout options.

**DESIGNING A MEDICAL PRACTICE ALSO MEANS MAKING THE BEST USE** OF AVAILABLE SPACE.

z

0

0 Σ

The modular cabinet system from our Modulo collection, available in various heights, widths, shapes and colours, allows for freedom in individual design to suit your needs. The unique series of products, minimalist design and universal colours will contribute to a perfect interior design tailored to individual taste and expectations.