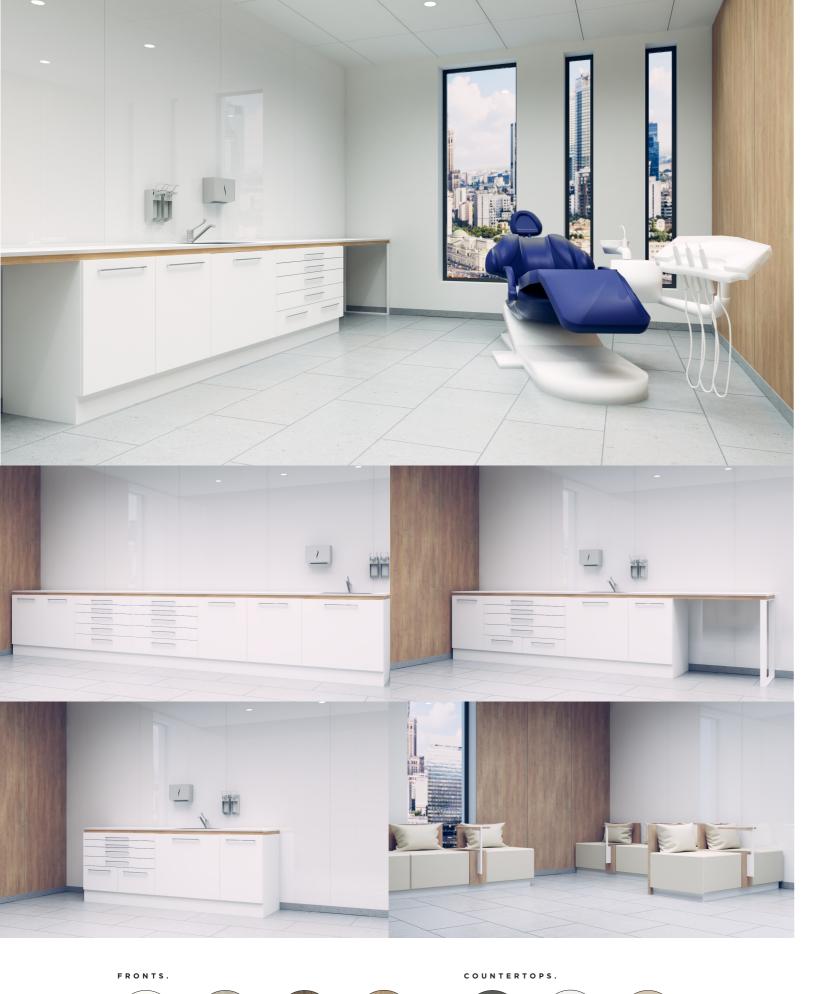

## MIGAA<sup>™</sup> COLLECTION.

### IS A UNIQUE COLLECTION OF FURNITURE FOR CLINICS AND MEDICAL PRACTICES MADE OF CERTIFIED HIGH -QUALITY MATERIALS.

The collection includes furniture for dental clinics, lobby & receptions, medical annexes, auxiliary instrument furniture, and waiting rooms & check-in areas.

The modular Migaa Collection is characterised by a minimalist design and lightweight following the latest design trends.

The furniture can be easily adapted to any interior design. Looking for medical practice furniture & equipment? Migaa is the best solution for you!

. z o **APART FROM UNIQUE DESIGN, MIGA COLLECTION HAS BEEN MADE OF CERTIFIED LAMINATES** 0 FOR HEALTHCARE EQUIPMENT. MIGA

Medical furniture, countertops, cabinets and closets for materials and tools - everything you need in a medical practice. The collection fits perfectly with comfortable sets of seats and side tables.