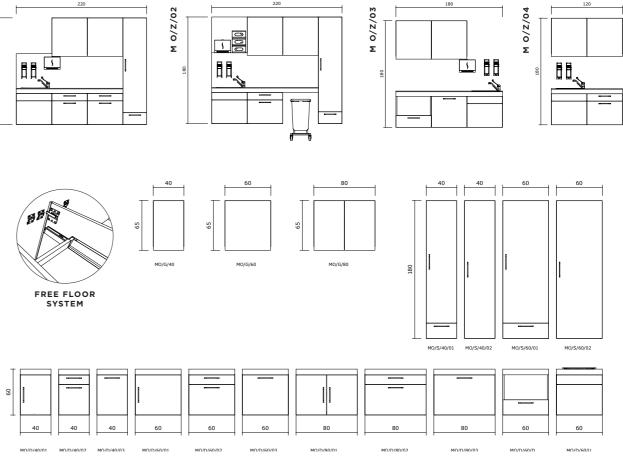

## **MODULO**<sup>TM</sup> COLLECTION.

THE SYSTEM OF MODULAR **COMPONENTS FROM THE MODULO COLLECTION RESPONDS IS A 100% RESPONSE TO THE DYNAMICS OF WORK** IN CLINICS AND MEDICAL PRACTICES.

A convenient system of suspended cabinets is a solution that will satisfy even the most demanding customers.

Modulo means easy storage, modern design and multiple layout options.

**DESIGNING A MEDICAL PRACTICE ALSO MEANS MAKING THE BEST USE** OF AVAILABLE SPACE.

z

0

0 Σ

The modular cabinet system from our Modulo collection, available in various heights, widths, shapes and colours, allows for freedom in individual design to suit your needs. The unique series of products, minimalist design and universal colours will contribute to a perfect interior design tailored to individual taste and expectations.