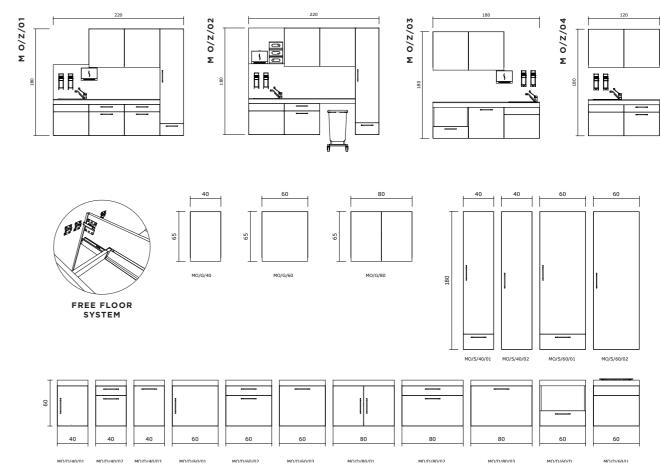

## **MODULO**<sup>TM</sup> COLLECTION.

THE SYSTEM OF MODULAR **COMPONENTS FROM THE MODULO COLLECTION RESPONDS IS A 100% RESPONSE TO THE DYNAMICS OF WORK** IN CLINICS AND MEDICAL PRACTICES.

A convenient system of suspended cabinets is a solution that will satisfy even the most demanding customers.

Modulo means easy storage, modern design and multiple layout options.

**DESIGNING A MEDICAL PRACTICE ALSO MEANS MAKING THE BEST USE** OF AVAILABLE SPACE.

z

0

0 Σ

The modular cabinet system from our Modulo collection, available in various heights, widths, shapes and colours, allows for freedom in individual design to suit your needs. The unique series of products, minimalist design and universal colours will contribute to a perfect interior design tailored to individual taste and expectations.