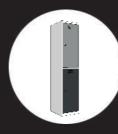

LOKSA<sup>™</sup> was created from high quality 0.8 mm thick powder painted steel coated in RAL colours. Each module is equipped with system ventilation, a storage system (in lockers type A and B - rail with hooks, in modules C and D - hooks) and adjustable feet in the plinth. If you wish to create modules from more lockers, thanks to the mounting holes in the bodies, the assembly system is fast and intuitive. The choice of materials and care for every small detail makes the LOKSA<sup>™</sup> collection unique among steel furniture.

Lockers from the LOKSA<sup>™</sup> collection allow for any arrangement in any interior. Doors 30 cm or 40 cm wide, lockers on a plinth or a bench, choice locks (both mechanical: key / padlock or electronic: code / RFID). Besides, you can personalize your lockers with numbering or combinations of two or more door colours.