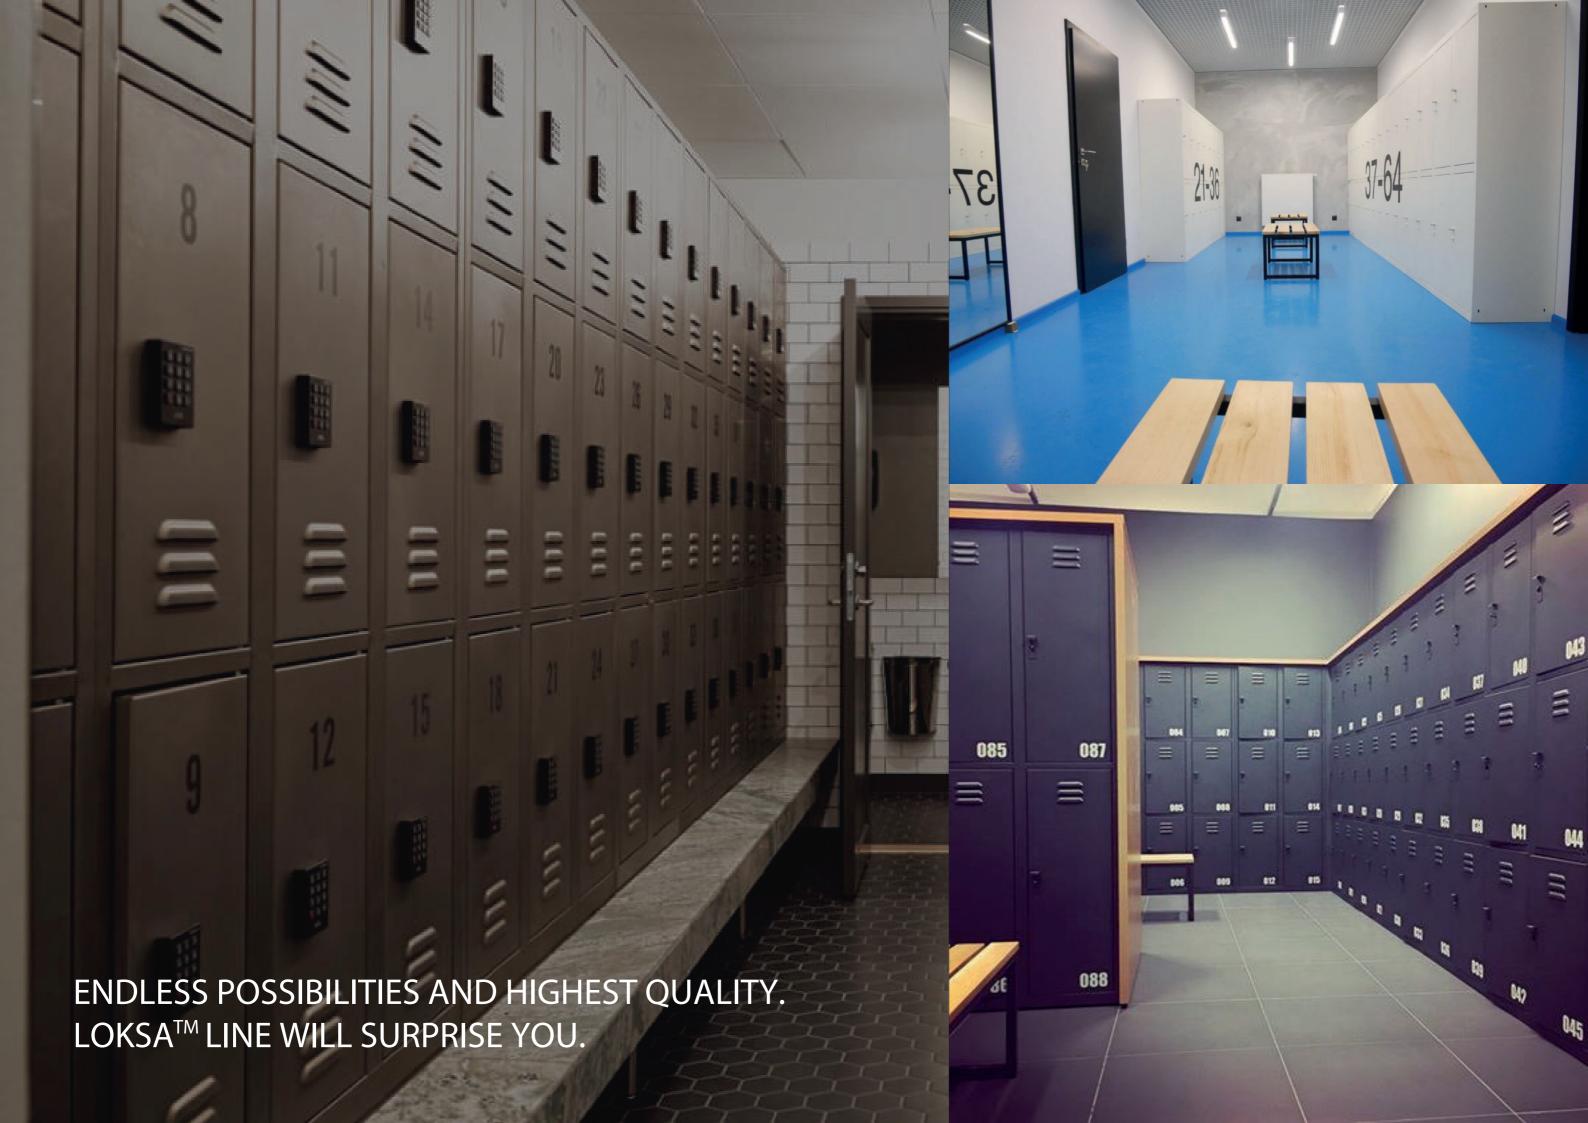

LOKSA<sup>™</sup> was created from high quality 0.8 mm thick powder painted steel coated in RAL colours. Each module is equipped with system ventilation, a storage system (in lockers type A and B - rail with hooks, in modules C and D - hooks) and adjustable feet in the plinth. If you wish to create modules from more lockers, thanks to the mounting holes in the bodies, the assembly system is fast and intuitive. The choice of materials and care for every small detail makes the LOKSA<sup>™</sup> collection unique among steel furniture.

Lockers from the LOKSA<sup>™</sup> collection allow for any arrangement in any interior. Doors 30 cm or 40 cm wide, lockers on a plinth or a bench, choice locks (both mechanical: key / padlock or electronic: code / RFID). Besides, you can personalize your lockers with numbering or combinations of two or more door colours.