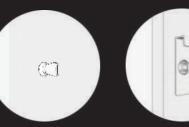

Rail with hooks LO\_RAIL (in A and B modules)

Hook LO\_HOOK (in C and D modules)

Bolt with handle LO\_PAD (locking system enabling use of padlocks of different width)

Plain doors LO\_FR\_PLAIN (no front ventilation slots)