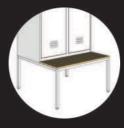

Plinth with adjustable feet LO\_LEG\_PL (stable adjustment system locker level)

Bench with adjustable feet LO LEG BE (stable adjustment system locker level)

Key lock

LO\_KEY

(2 keys in set

+ master key)

Wooden ribs LO RIBS BE (natural wood poles pine or oak)

Lockers from the LOKSA<sup>™</sup> collection allow for any arrangement in any interior. Doors 30 cm or 40 cm wide, lockers on a plinth or a bench, choice locks (both mechanical: key / padlock or electronic: code / RFID). Besides, you can personalize your lockers with numbering or combinations of two or more door colours.