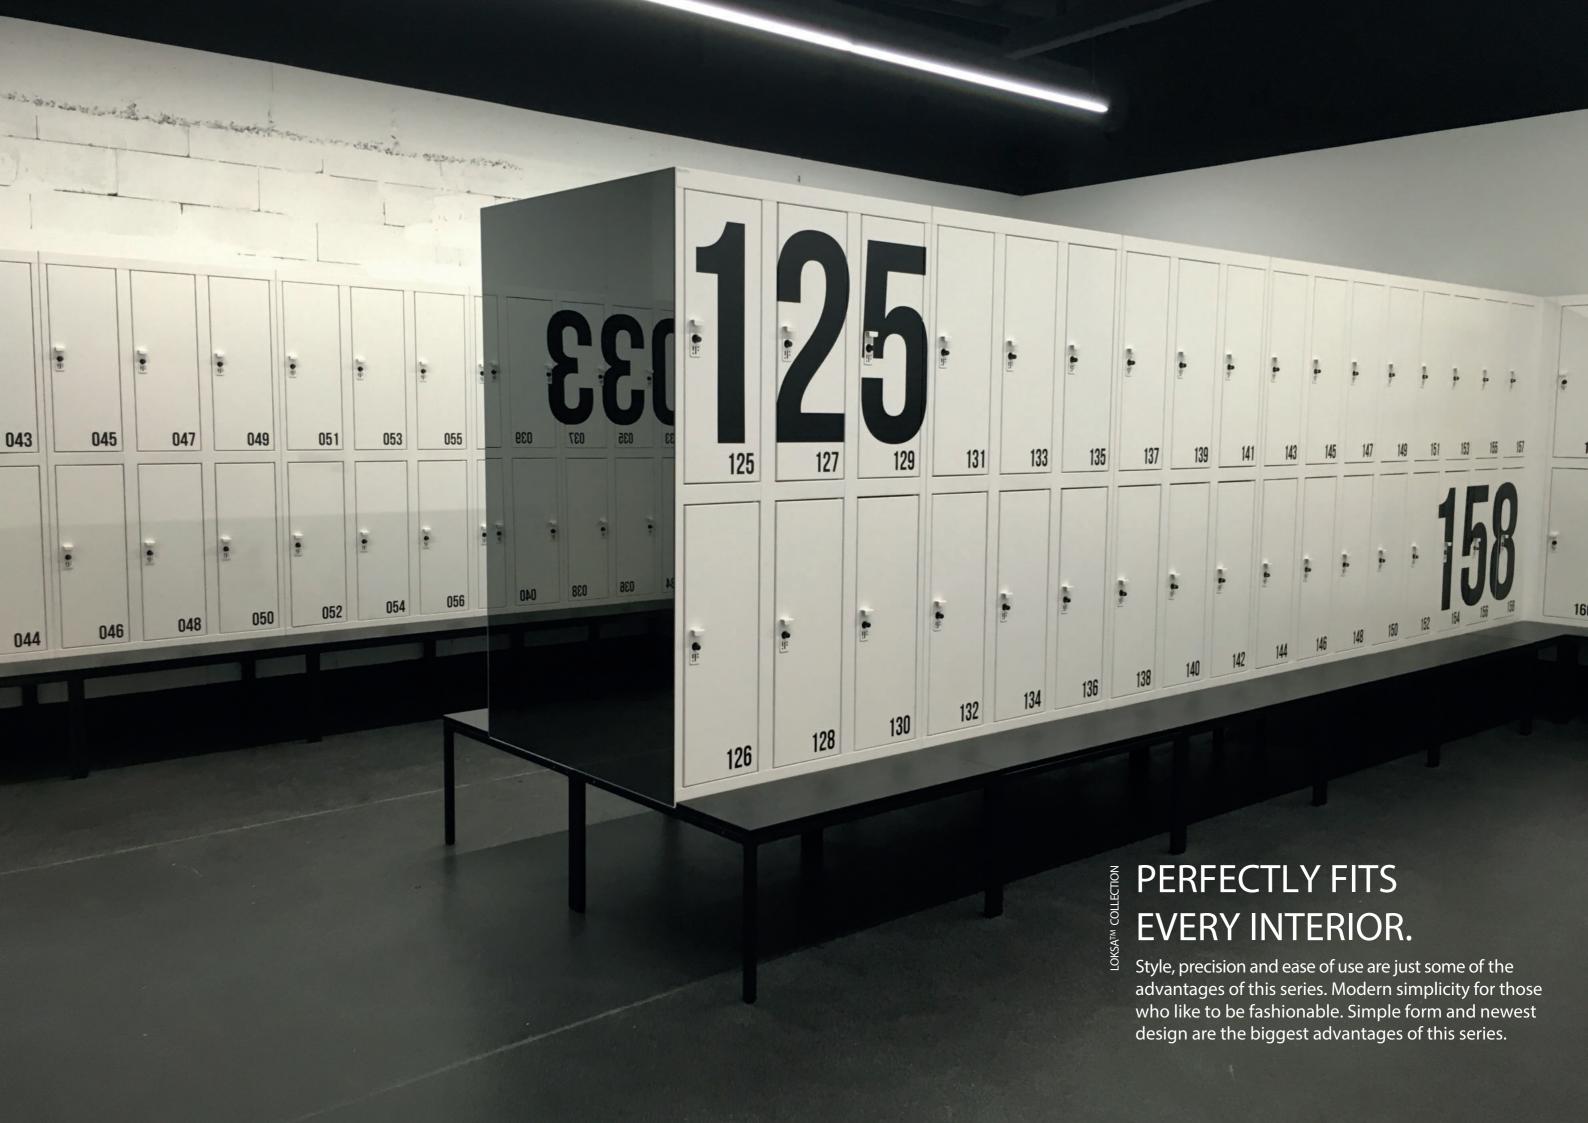

Lockers from the LOKSA<sup>™</sup> collection allow for any arrangement in any interior. Doors 30 cm or 40 cm wide, lockers on a plinth or a bench, choice locks (both mechanical: key / padlock or electronic: code / RFID). Besides, you can personalize your lockers with numbering or combinations of two or more door colours.

LOKSA<sup>™</sup> was created from high quality 0.8 mm thick powder painted steel coated in RAL colours. Each module is equipped with system ventilation, a storage system (in lockers type A and B - rail with hooks, in modules C and D - hooks) and adjustable feet in the plinth. If you wish to create modules from more lockers, thanks to the mounting holes in the bodies, the assembly system is fast and intuitive. The choice of materials and care for every small detail makes the LOKSA<sup>™</sup> collection unique among steel furniture.