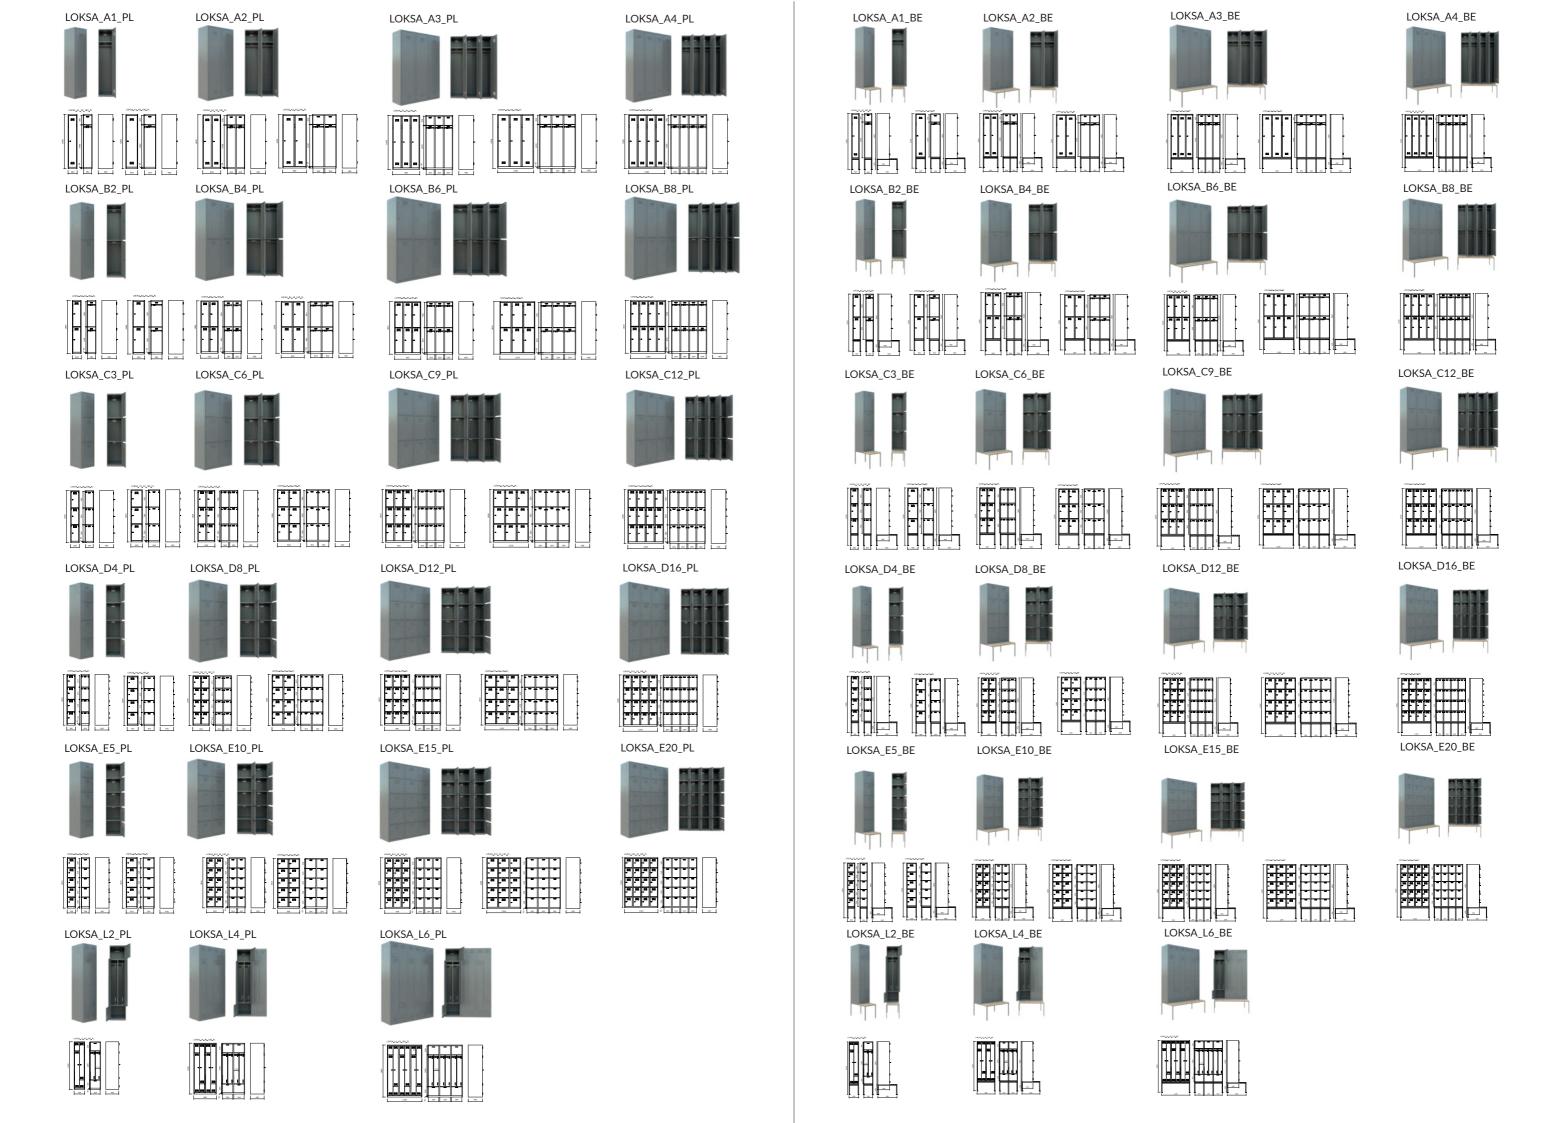

Rail with hooks LO\_RAIL (in A and B modules)

Hook LO\_HOOK (in C and D modules)

Bolt with handle LO\_PAD (locking system enabling use of padlocks of different width)

Plain doors LO\_FR\_PLAIN (no front ventilation slots)

Plinth with adjustable feet LO\_LEG\_PL (stable adjustment system locker level)

Bench with adjustable feet LO LEG BE (stable adjustment system locker level)

Key lock

LO\_KEY

(2 keys in set

+ master key)

Wooden ribs LO RIBS BE (natural wood poles pine or oak)

Laminated board LO BOARD BE (seat made of high quality laminated board)

Colour mix LO\_MIX (the possibility of selecting different colours on each front of the locker)

Name card (locker personalization)

Additional shelf LO\_SHL (additional charge)

Numbering LO\_NUM (additional charge, Helvetica font, 5 cm high, black/white colour)

Corner masking blend LO\_MAS\_COR (additional charge, made for locker set in the corner)

Hood LO\_HOOD (additional charge)

**RAL 7016** + COLOURS FROM THE ENTIRE RANGE TO CHOOSE\*

RAL 7035

**RAL 3000** 

RAL 6024

RAL 5012

RAL 9003

+ MORE CHOICE OF DECORS ACCORDING TO EGGER STENCIL\*