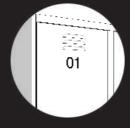

Additional shelf LO\_SHL (additional charge)

Numbering LO\_NUM (additional charge, Helvetica font, 5 cm high, black/white colour)

Corner masking blend LO\_MAS\_COR (additional charge, made for locker set in the corner)