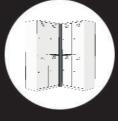

Laminated board LO BOARD BE (seat made of high quality laminated board)

Colour mix LO\_MIX (the possibility of selecting different colours on each front of the locker)

Name card (locker personalization)

Lockers from the LOKSA<sup>™</sup> collection allow for any arrangement in any interior. Doors 30 cm or 40 cm wide, lockers on a plinth or a bench, choice locks (both mechanical: key / padlock or electronic: code / RFID). Besides, you can personalize your lockers with numbering or combinations of two or more door colours.