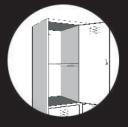

Rail with hooks LO\_RAIL (in A and B modules)

Hook LO\_HOOK (in C and D modules)

Bolt with handle LO\_PAD (locking system enabling use of padlocks of different width)

Plain doors LO\_FR\_PLAIN (no front ventilation slots)

LOKSA<sup>™</sup> was created from high quality 0.8 mm thick powder painted steel coated in RAL colours. Each module is equipped with system ventilation, a storage system (in lockers type A and B - rail with hooks, in modules C and D - hooks) and adjustable feet in the plinth. If you wish to create modules from more lockers, thanks to the mounting holes in the bodies, the assembly system is fast and intuitive. The choice of materials and care for every small detail makes the LOKSA<sup>™</sup> collection unique among steel furniture.