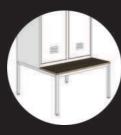

Plinth with adjustable feet LO\_LEG\_PL (stable adjustment system locker level)

Bench with adjustable feet LO LEG BE (stable adjustment system locker level)

Key lock

LO\_KEY

(2 keys in set

+ master key)

Wooden ribs LO RIBS BE (natural wood poles pine or oak)

Lockers from the LOKSA<sup>™</sup> collection allow for any arrangement in any interior. Doors 30 cm or 40 cm wide, lockers on a plinth or a bench, choice locks (both mechanical: key / padlock or electronic: code / RFID). Besides, you can personalize your lockers with numbering or combinations of two or more door colours.