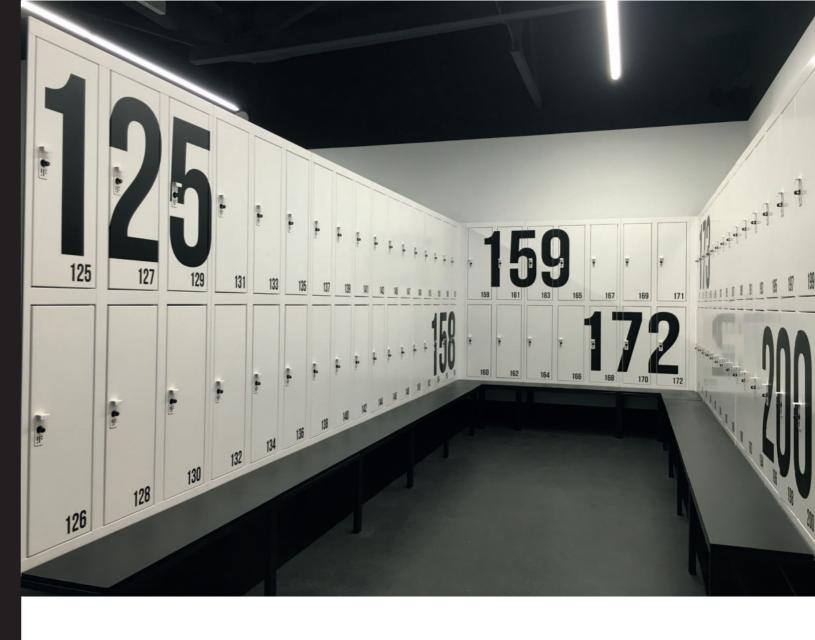

Additional shelf LO\_SHL (additional charge)

Numbering LO\_NUM (additional charge, Helvetica font, 5 cm high, black/white colour)

Corner masking blend LO\_MAS\_COR (additional charge, made for locker set in the corner)

Lockers from the LOKSA<sup>™</sup> collection allow for any arrangement in any interior. Doors 30 cm or 40 cm wide, lockers on a plinth or a bench, choice locks (both mechanical: key / padlock or electronic: code / RFID). Besides, you can personalize your lockers with numbering or combinations of two or more door colours.